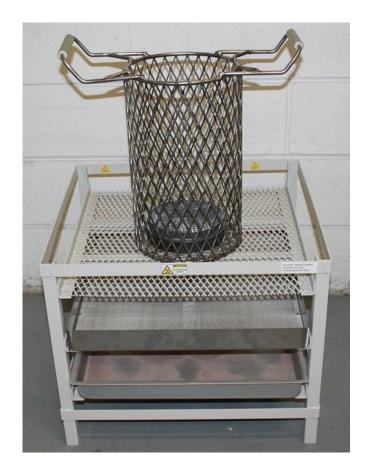

## Cooling stand and sieve accessory for Extrusion & Injection molding tool cleaning operations.

The cooling stand and sieve was designed to allow the operator who is cleaning tooling to safely locate the very hot parts basket out of the way. Its secondary role is to capture any ash and carbon residue from the plastic in the sieve which allows reusable aluminum oxide sand to fall into the catch pan. This accessory keeps the work area cleaner and safer as well as allowing for the reclaim and reuse of aluminum oxide sand.

Catalog# ATS1041

Dimensions: 21.5"W x 20"L x 18"H

Weight: 30 lbs/13.6 kg

Product video link >> https://vimeo.com/120745728