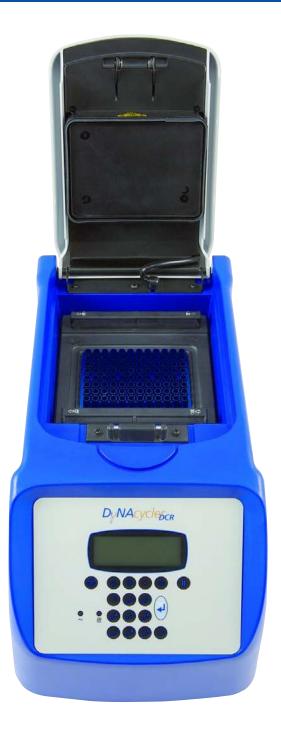

## DCR Series Thermal Cycler





4104 Sylon Blvd Hainesport, NJ 08036

Tel 609-326-3190 www.accuthermal.com

# DCR Series



## DyNAcycler DCR

- · Full sized workhorse
- Easy programming
- Wide Temperature Range



#### **Technical Specification**

**Temperature** Temperature range 4°C to 99°C ± 0.5°C Block uniformity Temperature accuracy ± 0.5°C End of program cooling below ambient YES

Maximum ramp rate 2.3°C/second

**Heated Lid** 

100°C to 115°C Heated lid temperature

Heated lid enable/disable YES

**Programming** 

YES Program naming using alpha keys Program password protection YES Number of programs (3 step) 37

**Dimensions** 

Height 260 mm Width 220 mm Length 420 mm Weight 12.0 Kg

Power

**AC INPUT** 120V or 230V with switch



### **Ordering Information**

Part **Product Description** DCR60 DCR NON Gradient Thermal Cycler for 60 x 0.5ml microtubes, 120V/230V DCR96 DCR NON Gradient Thermal Cycler