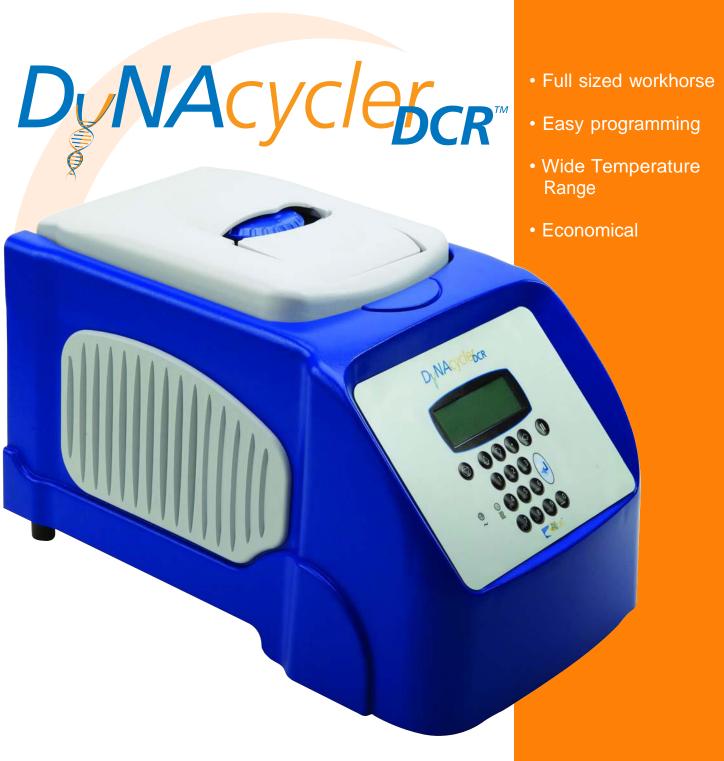

## DyNAcycler DCR

- · Full sized workhorse
- Easy programming
- Wide Temperature Range