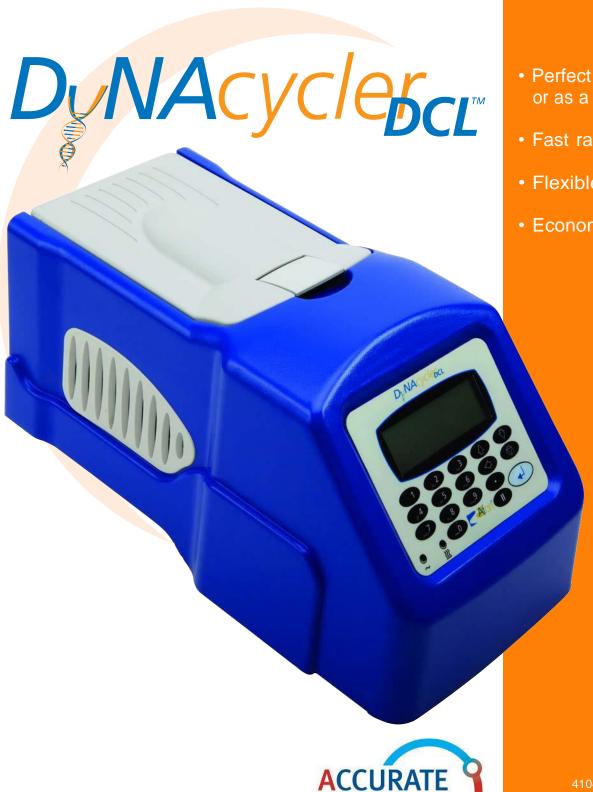

## DCL Thermal Cyclers

 Perfect for Education or as a personal cycler

Fast ramp times

Flexible block format

Economical

4104 Sylon Blvd Hainesport, NJ 08036

Tel 609-326-3190

BY DEGREE

## DCL Series

DyNAcycler DCL

- Perfect for Education or as a personal cycler
- Fast ramp times
- · Flexible block format
- Economical

The DCL 25, 30 and 48 are designed with today's lab in mind. Its small footprint and easy programing make it a perfect choice for any lab. The user friendly programming can perform virtually any protocol and the light weight and small footprint provide the lab with a high performing yet compact unit. 1 year parts & labor warranty.