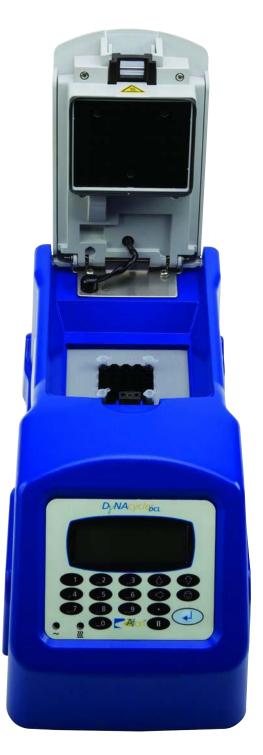

Two major sample blocks formats can be chosen:

- 1. The small personal block: 25 X 0.2 ml
- 2. The half-full-size blocks: 48 X 0.2 ml and 30 X 0.5 ml. This design allows users to have more flexibility.